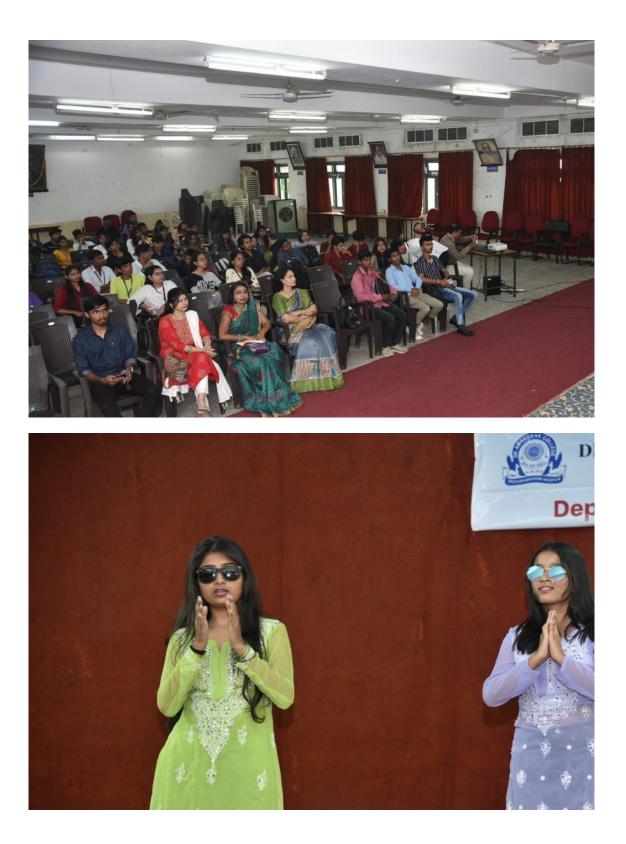

#### **GLIMPSES**:

On the same day, Expression- a two minute activity was organized to boost the hidden talent of young students of B.com first year. After that, students took active participation in various activities and showcased their hidden talent in the auditorium.

All the teaching staff and students of commerce faculty had actively participated to encourage the students performing on stage.

Anchoring of the event was done by first year students:

- 1.Harshali Kaswa
- 2. Vaidehi Dakshare