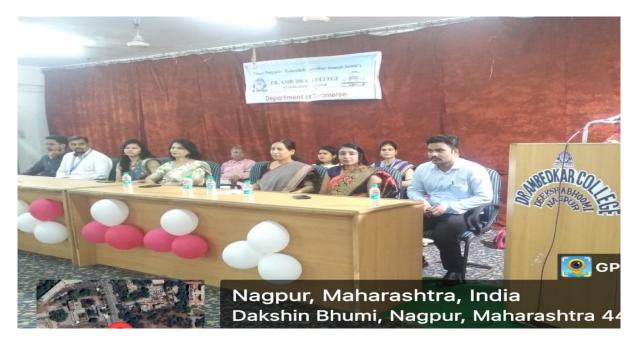

#### **GLIMPSES**:

The program was inaugurated by Principal Dr.B.A.Mehere who gave welcome speech to the newly admitted students of B.com. In her address she informed the students about the history of the reputed Institution, about the education system and also motivated the students with her kind words and abundant knowledge.She also appreciated all the teaching staff of the department of Commerce for conducting regular classes as well as organizing co-curricular and extra-curricular activities on regular basis.

Dr.Varsha Panbude, HoD & Vice-Principal of Commerce gave a brief introduction to the students about various Commerce related certificate and add-on courses and training programs that are to be conducted during the academic session. She also discussed about APP (Annual Program Plan). She guided the students with her kind words of wisdom and motivated the students to participate in all the courses and programs for their betterment .