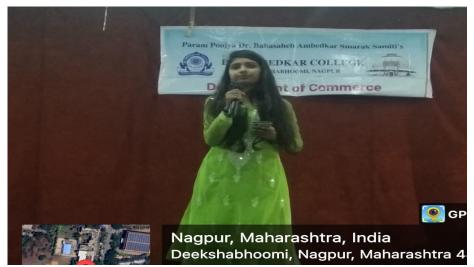

On the same day, Expression- a two minute activity was organized to boost the hidden talent of young students of B.com first year. After that, students took active participation in various activities and showcased their hidden talent in the auditorium.

Students participated in the activities include :-

- 1. Yash Ramteke Singing
- 2. Anupa Pandhare Painting
- 3. Harshali Kaswa and Vaidehi Dakshare Dance
- 4. Diya Dave Speech
- 5. Anushree Bachalkar Speech
- 6. Saloni Rathod and Ashi Yerwar Dance
- 7. Sanskruti Nikhade, Shruti Nagrare and Harsha Hiranwar PPT Presentation
- 8. Saloni Rathod Speech
- 9. Ashi Yerwar Speech
- 10.Prerna Nakhale Dance
- 11. Aarti Pardhi and Shefali Chattani Dance

12. Naina Bansod and Utkarsha Meshram – Dance

13.Prerna Nakhale – Singing