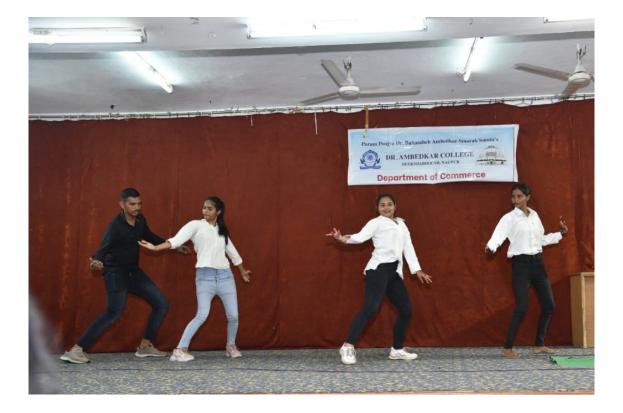

Students participated in the activities include :-

- 1. Yash Ramteke Singing
- 2. Anupa Pandhare Painting
- 3. Harshali Kaswa and Vaidehi Dakshare Dance
- 4. Diya Dave Speech
- 5. Anushree Bachalkar Speech
- 6. Saloni Rathod and Ashi Yerwar Dance
- 7. Sanskruti Nikhade, Shruti Nagrare and Harsha Hiranwar PPT Presentation
- 8. Saloni Rathod Speech
- 9. Ashi Yerwar Speech
- 10.Prerna Nakhale Dance
- 11. Aarti Pardhi and Shefali Chattani Dance

12. Naina Bansod and Utkarsha Meshram – Dance

13.Prerna Nakhale – Singing