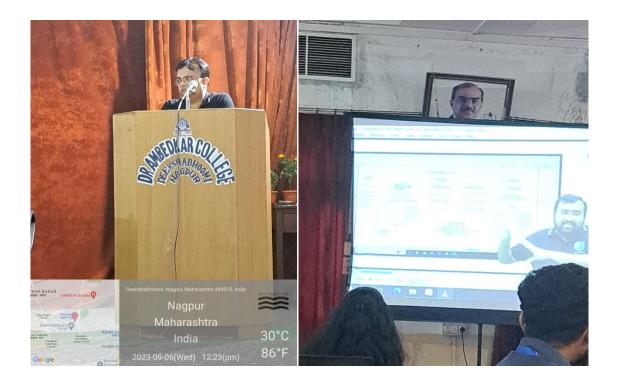

Dr.Akhil Ramteke, faculty of Commerce announced the student's council committee.

C.A Sumit Tajpuria and Mrs. Ritika Tajpuria, founder, GGC Practical Training Academy, guided the students about Finance Management Certficate Course offered by the academy. They gave a valuable information about the eight modules including Tally Accounting, GST, Income Tax, Cloud based accounting, etc. to the students. They also provided information about a course, its 45 days training and internship course which is offered free of cost to the students in the college itself.

#### **REPORT ON SECOND DAY ACTIVITY -DEEKSHARAMBH, SESSION-2023-24**

On 7<sup>th</sup> September, the career guidance programme on Stock market was conducted by the Alumni students of this Institution. Guest speaker Mr. Praful Masotkar (Senior Branch Manager) of SMC GLOBAL SECURITIES LIMITED, gave valuable information regarding the pros and cons of Stock market. He explained all the aspects of Investment techniques and specific training based courses to the students for their career building in the field of Stock market.

Second guest speaker Mr. Nikesh Borkar discussed about trading in shares, debentures and mutual funds. He explained how to save and invest the money into different investment schemes through studying different stock market related training based courses and internships as well.