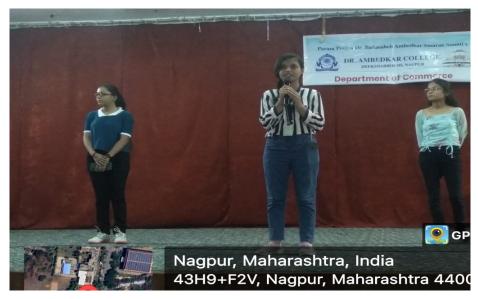

On the same day, Expression- a two minute activity was organized to boost the hidden talent of young students of B.com first year. After that, students took active participation in various activities and showcased their hidden talent in the auditorium.

All the teaching staff and students of commerce faculty had actively participated to encourage the students performing on stage.

Anchoring of the event was done by first year students:

- 1.Harshali Kaswa
- 2. Vaidehi Dakshare

Students participated in the activities include :-

- 1. Yash Ramteke Singing
- 2. Anupa Pandhare Painting
- 3. Harshali Kaswa and Vaidehi Dakshare Dance
- 4. Diya Dave Speech
- 5. Anushree Bachalkar Speech
- 6. Saloni Rathod and Ashi Yerwar Dance
- 7. Sanskruti Nikhade, Shruti Nagrare and Harsha Hiranwar PPT Presentation
- 8. Saloni Rathod Speech
- 9. Ashi Yerwar Speech
- 10.Prerna Nakhale Dance
- 11. Aarti Pardhi and Shefali Chattani Dance