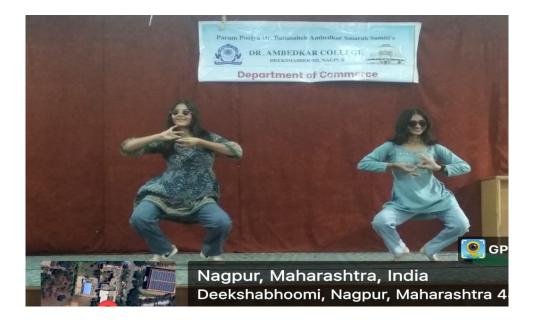

Students participated in the activities include :-

- 1. Yash Ramteke Singing
- 2. Anupa Pandhare Painting
- 3. Harshali Kaswa and Vaidehi Dakshare Dance
- 4. Diya Dave Speech
- 5. Anushree Bachalkar Speech
- 6. Saloni Rathod and Ashi Yerwar Dance
- 7. Sanskruti Nikhade, Shruti Nagrare and Harsha Hiranwar PPT Presentation
- 8. Saloni Rathod Speech
- 9. Ashi Yerwar Speech
- 10.Prerna Nakhale Dance
- 11. Aarti Pardhi and Shefali Chattani Dance