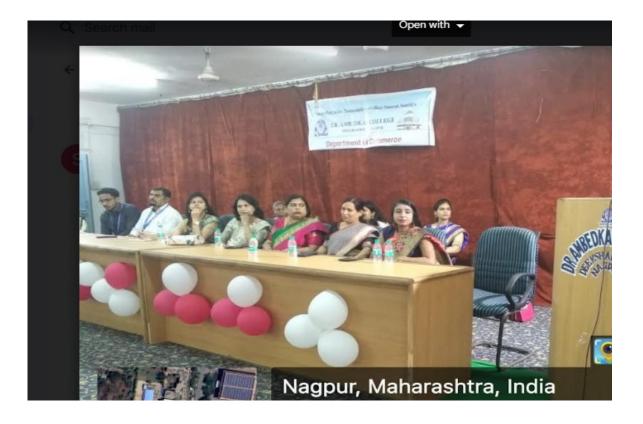

#### **GLIMPSES** :

The program was inaugurated by Principal Dr.B.A.Mehere who gave welcome speech to the newly admitted students of B.com. In her address she informed the students about the history of the reputed Institution, about the education system and also motivated the students with her kind words and abundant knowledge.She also appreciated all the teaching staff of the department of Commerce for conducting regular classes as well as organizing co-curricular and extra-curricular activities on regular basis.

Dr.Varsha Panbude, HoD & Vice-Principal of Commerce gave a brief introduction to the students about various Commerce related certificate and add-on courses and training programs that are to be conducted during the academic session. She also discussed about APP (Annual Program Plan). She guided the students with her kind words of wisdom and motivated the students to participate in all the courses and programs for their betterment .