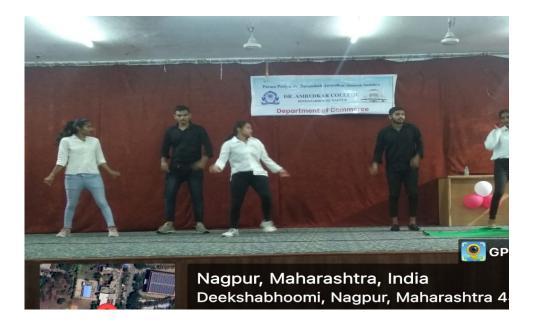

On the same day, Expression- a two minute activity was organized to boost the hidden talent of young students of B.com first year. After that, students took active participation in various activities and showcased their hidden talent in the auditorium.

Students participated in the activities include :-

- 1. Yash Ramteke Singing
- 2. Anupa Pandhare Painting
- 3. Harshali Kaswa and Vaidehi Dakshare Dance
- 4. Diya Dave Speech
- 5. Anushree Bachalkar Speech
- 6. Saloni Rathod and Ashi Yerwar Dance
- 7. Sanskruti Nikhade, Shruti Nagrare and Harsha Hiranwar PPT Presentation
- 8. Saloni Rathod Speech
- 9. Ashi Yerwar Speech
- 10.Prerna Nakhale Dance
- 11. Aarti Pardhi and Shefali Chattani Dance