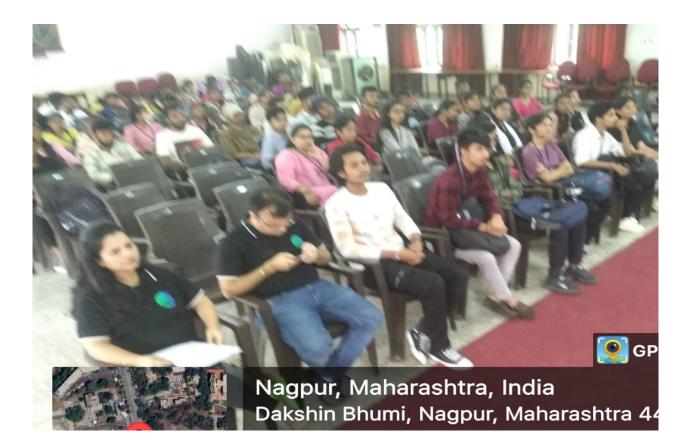

#### **GLIMPSES**:

Ms.Pooja Kamble, faculty of commerce hosted the program . Dr.Sheetal Jaikar, faculty of Commerce proposed the vote of thanks to culminate the Induction program.All the teaching staff comprising of Dr.Wasnik,Ms. Nidhi Nakhale,Ms.Pooja Kamble,Ms.Nanda Yadav,Ms.Rasika Bawankar and Mr. Shubham Bordewar graced the occasion.Nearly 50 students attended the program positively .