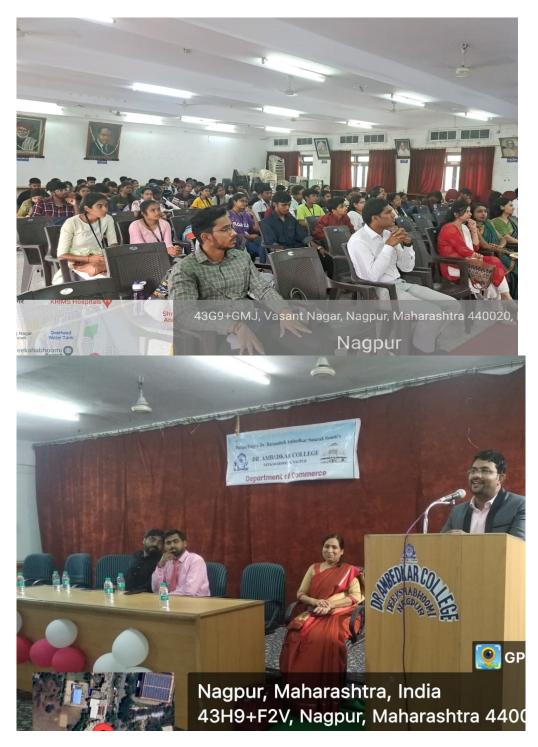

## (2) EXPRESSION-A TWO MINUTE ACTIVITY

The Department of Commerce has oganized Two Day Deeksharambh- Students Induction Program on 6<sup>th</sup> and 7<sup>th</sup> of September, 2023 at Dadasaheb Kumbhare hall at Dr. Ambedkar College.

On 6<sup>th</sup> of September an Induction program for B.com 1<sup>st</sup> year students was organised alongwith a Career guidance lecture by GGC PT Academy. On the same day, Teachers Day was also celebrated and all the teachers of the department were felicitated.

The program was inaugurated by Principal Dr.B.A.Mehere who gave welcome speech to the newly admitted students of B.com. In her address she informed the students about the history of the reputed Institution, about the education system and also motivated the students with her kind words and abundant knowledge.She also appreciated all the teaching staff of the department of Commerce for conducting regular classes as well as organizing co-curricular and extra-curricular activities on regular basis.

Dr.Akhil Ramteke, faculty of Commerce announced the student's council committee.

C.A Sumit Tajpuria and Mrs. Ritika Tajpuria, founder, GGC Practical Training Academy, guided the students about Finance Management Certficate Course offered by the academy. They gave a valuable information about the eight modules including Tally Accounting, GST, Income Tax, Cloud based accounting, etc. to the students. They also provided information about a course, its 45 days training and internship course which is offered free of cost to the students in the college itself.